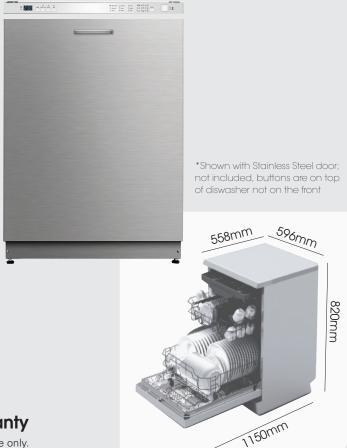

## **600MM, INTERGRATED DISHWASHER**PD6-PIT-2

- 14 Place Setting
- 7 Programmes
- Electronic, easy to use (on top of the unit door) Push Button
- LED Display
- Third Layer Cutlery Tray
- Delayed start option
- Child Lock
- Flood Safety Protection
- Adjustable Top Basket
- Water Rating: 4 Star (13.7L)
- Energy Rating: 3 Star (310kWh)
- Noise: 49dB